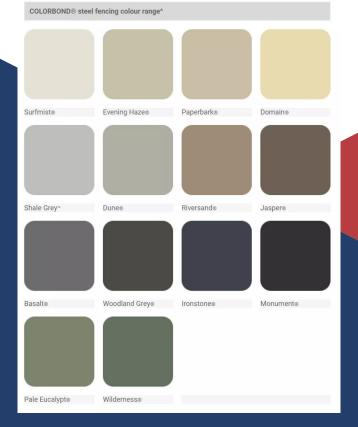

# Colorbond & wood look

Colorbond range of 17 core colours and 2 wood look colours. Our retaining wall options have the biggest colour range inspired by the Australian landscape to help provide a perfect palette for your dream home.