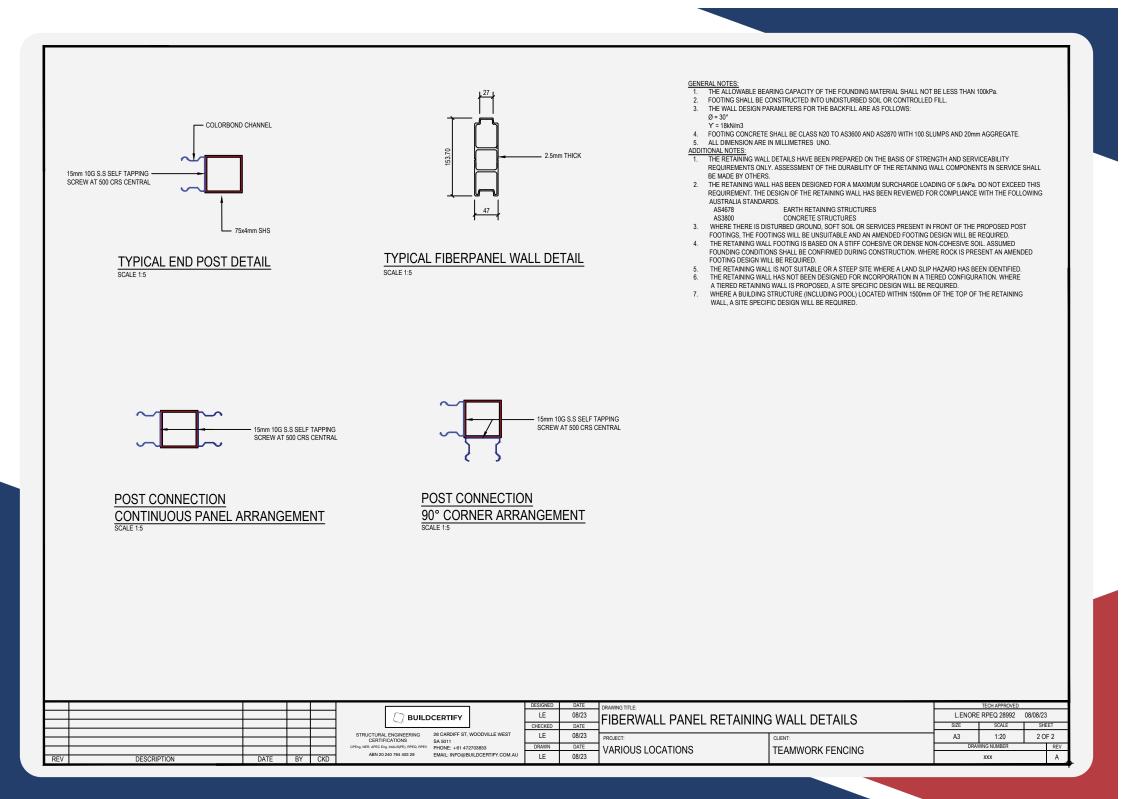

### Features and Benefits

Super tough design and engineered to retain up to 1.2m high of soil. Patented Design. Can sit neatly under Colorbond fences. Perfect for preventing weeds or debris from protruding through gaps in fence. Can also be used to level or increase the base height of the fence. Sturdy Fibrewall design with a 20-year guarantee. Unique design where bottom of the sleeper

clips onto next sleeper ensuring a straight and seamless finish.

Ideal solution for garden edging.

Contact us for retaining wall specifications and engineering.

### BUNBURY

- 08 9795 3447
- Unit 1, 1 Halifax Drive,
  Davenport, WA 6230

IMPORTANT NOTE THIS RETAINING WALL STRUCTURE HAS BEEN DESIGNED FOR SOIL PRESSURE AND SURCHARGE LOADS ONLY.

UNDER NO CIRCUMSTANCES IS A FENCE TO BE INSTATED TO THE TOP, OR JUST BEHIND THE RETAINING WALL STRUCTURE WITHOUT AN AMENDED ENGINEERING DESIGN CERTIFICATION.

WE ACCEPT NO RESPONSIBILITY FOR ANY CHANGES TO THE DESIGN NOT APPROVED BY THIS OFFICE

THE RETAINING WALL COMPONENTS HAVE BEEN DESIGNED FOR STRENGTH ONLY (i.e. NOT SERVICEABILITY LOADS). UNDER SERVICEABILITY LOADS SOME NOTICEABLE DEFLECTION TO FRAMING COMPONENTS MAY BE APPARENT. WHERE THIS IS NOT ACCEPTABLE, OBTAIN AMENDED DESIGN.

IMPORTANT NOTE THE DETAILS SHOWN ON THIS DRAWING ARE FOR CONTRACTUAL INFORMATION ONLY. BUILDCERTIFY ACCEPTS NO RESPONSIBILITY FOR THE DETAIL PROVIDED UNLESS A SITE SPECIFIC FORM 15 OR DESIGN CERTIFICATE HAS BEEN PROVIDES.