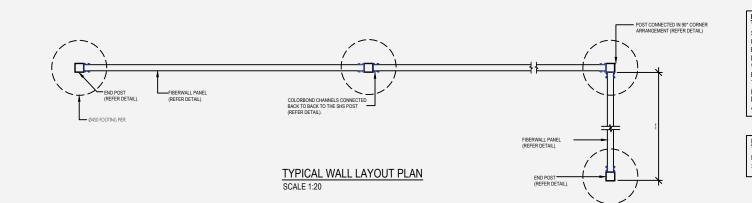

### Features and Benefits

Super tough design and engineered to retain up to 1.2m high of soil. Patented Design. Can sit neatly under Colorbond fences. Perfect for preventing weeds or debris from protruding through gaps in fence. Can also be used to level or increase the base height of the fence. Sturdy Fibrewall design with a 20-year guarantee. Unique design where bottom of the sleeper

clips onto next sleeper ensuring a straight and seamless finish.

Ideal solution for garden edging.

Contact us for retaining wall specifications and engineering.