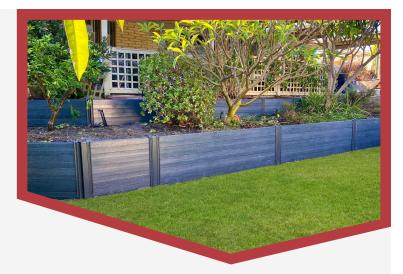

## A Better Retaining Wall Solution

Traditional concrete and limestone retaining walls can be cumbersome and heavy, difficult to install and occupy precious living space.

Our innovative Fibrewall solution is:

**3) Easy Installation:** Installing Fibrewall is a breeze, saving you time and effort.

Whether it's for retaining your boundary or underneath fences, Fibrewall offers a smart and efficient solution

### *Fibrewall Retaining*

An extruded Fibrewall stackable sleeper designed to be used both as a plinth under steel panel fences or as a retaining wall sleeper.

Comes in two sizes to easily fit your desired application, 2380mm or 3150mm long x 150mm high by 50mm wide. Easily width adjustable – simply cut stackable sleeper to desired width