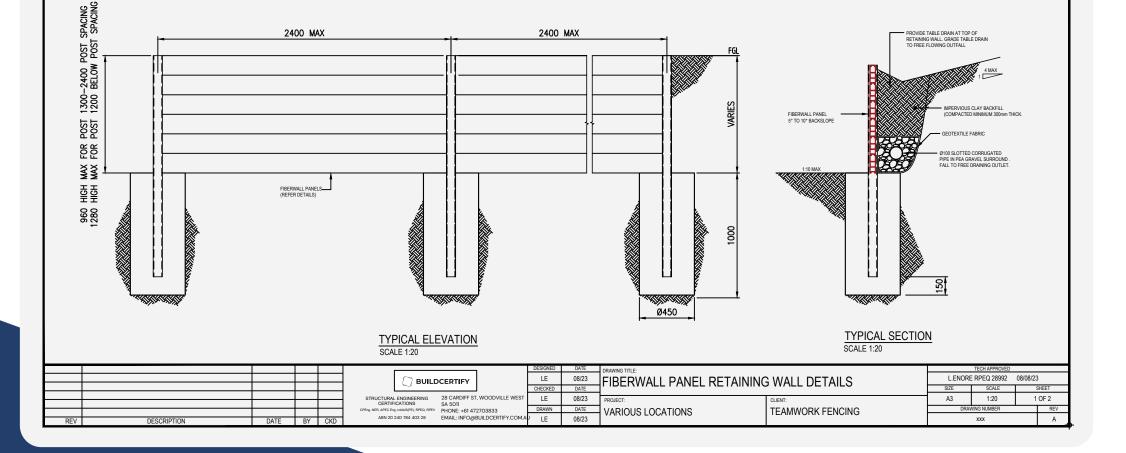

### Features and Benefits

Super tough design and engineered to retain up to 1.2m high of soil. Patented Design. Can sit neatly under Colorbond fences. Perfect for preventing weeds or debris from protruding through gaps in fence. Can also be used to level or increase the base height of the fence. Sturdy Fibrewall design with a 20-year guarantee. Unique design where bottom of the sleeper

### BUNBURY

- 08 9795 3447
- Unit 1, 1 Halifax Drive,
  Davenport, WA 6230

IMPORTANT NOTE THIS RETAINING WALL STRUCTURE HAS BEEN DESIGNED FOR SOIL PRESSURE AND SURCHARGE LOADS ONLY.

UNDER NO CIRCUMSTANCES IS A FENCE TO BE INSTATED TO THE TOP, OR JUST BEHIND THE RETAINING WALL STRUCTURE WITHOUT AN AMENDED ENGINEERING DESIGN CERTIFICATION.

WE ACCEPT NO RESPONSIBILITY FOR ANY CHANGES TO THE DESIGN NOT APPROVED BY THIS OFFICE

THE RETAINING WALL COMPONENTS HAVE BEEN DESIGNED FOR STRENGTH ONLY (i.e. NOT SERVICEABILITY LOADS). UNDER SERVICEABILITY LOADS SOME NOTICEABLE DEFLECTION TO FRAMING COMPONENTS MAY BE APPARENT. WHERE THIS IS NOT ACCEPTABLE, OBTAIN AMENDED DESIGN.

IMPORTANT NOTE THE DETAILS SHOWN ON THIS DRAWING ARE FOR CONTRACTUAL INFORMATION ONLY. BUILDCERTIFY ACCEPTS NO RESPONSIBILITY FOR THE DETAIL PROVIDED UNLESS A SITE SPECIFIC FORM 15 OR DESIGN CERTIFICATE HAS BEEN PROVIDES.