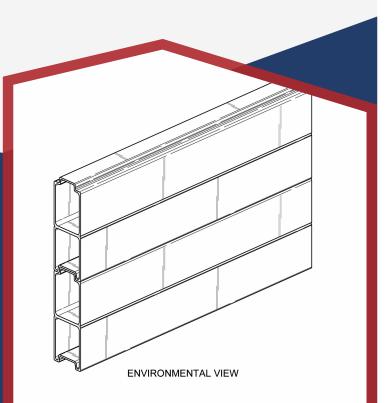

### *Fibrewall Retaining*

An extruded Fibrewall stackable sleeper designed to be used both as a plinth under steel panel fences or as a retaining wall sleeper.

Comes in two sizes to easily fit your desired application, 2380mm or 3150mm long x 150mm high by 50mm wide. Easily width adjustable – simply cut stackable sleeper to desired width

### Features and Benefits

Super tough design and engineered to retain up to 1.2m high of soil. Patented Design. Can sit neatly under Colorbond fences. Perfect for preventing weeds or debris from protruding through gaps in fence. Can also be used to level or increase the base height of the fence. Sturdy Fibrewall design with a 20-year guarantee. Unique design where bottom of the sleeper