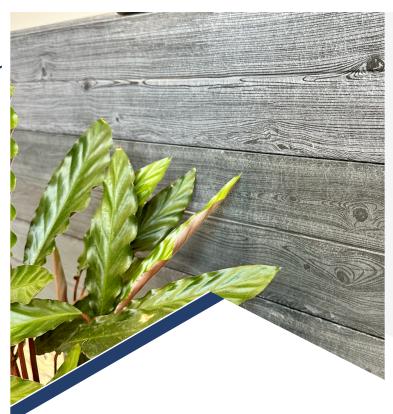

# Colorbond & wood look

Colorbond range of 17 core colours and 2 wood look colours. Our retaining wall options have the biggest colour range inspired by the Australian landscape to help provide a perfect palette for your dream home.