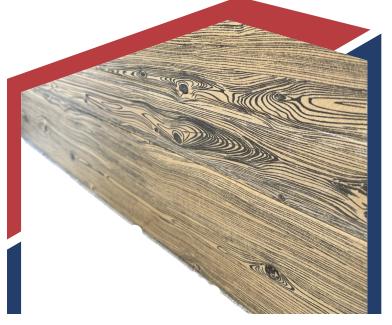

# Colorbond & wood look

Colorbond range of 17 core colours and 2 wood look colours. Our retaining wall options have the biggest colour range inspired by the Australian landscape to help provide a perfect palette for your dream home.