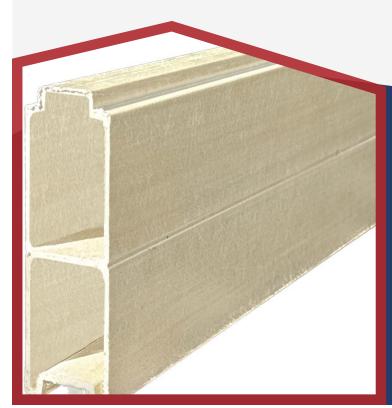

### *Fibrewall Retaining*

An extruded Fibrewall stackable sleeper designed to be used both as a plinth under steel panel fences or as a retaining wall sleeper.

Comes in two sizes to easily fit your desired application, 2380mm or 3150mm long x 150mm high by 50mm wide. Easily width adjustable – simply cut stackable sleeper to desired width